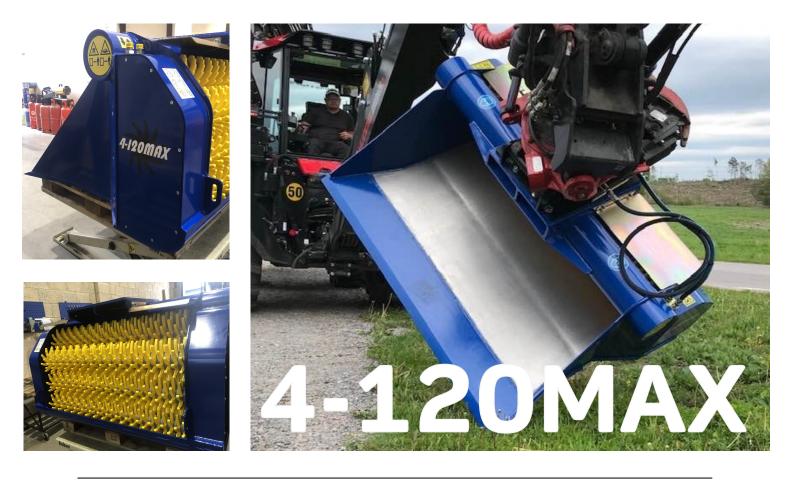

| <b>Carriers</b><br>For ton excavators | Hydraulics<br>Flow 90 l/n |                                                           | <b>Weight</b><br>740 Kg | <b>Capacity</b><br>0.60m <sup>3</sup> |
|---------------------------------------|---------------------------|-----------------------------------------------------------|-------------------------|---------------------------------------|
|                                       | Pressure 20               | 00 bar                                                    |                         |                                       |
|                                       | 615 mm                    | ing area<br>n x 1200 mn<br>sions (mm)<br>B 1000<br>D 1350 |                         |                                       |
| D                                     | → E                       | <b>F</b> 880                                              | ← E                     |                                       |

## Fast efficient screening systems

True compact screening Low maintenance bucket Poly stars which screen without crushing Large screening area to maximise output Stainless steel floor as standard

Copyright © 2020 Wheatway Solutions Ltd - All rights reserved.