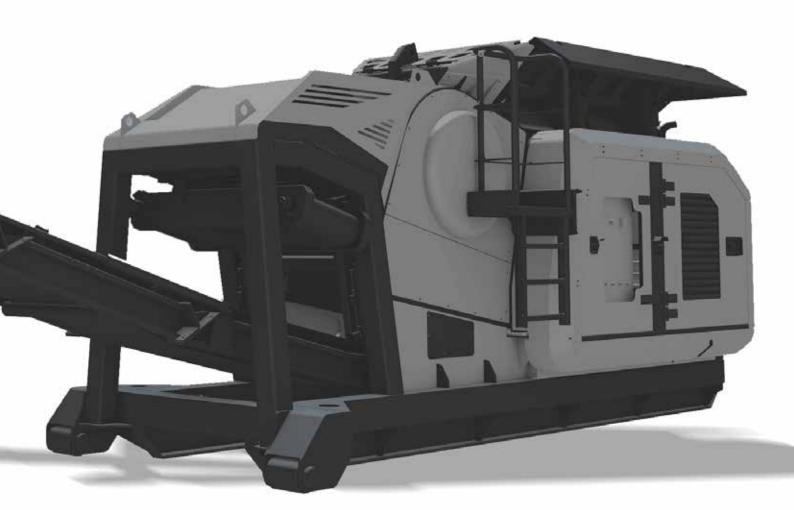

## STANDARD MACHINE

Easy 2 use control up to 80tph /90 ustph panel

Jaw level sensor

Ladder to inspect the crusher

~

CITYCRUSHER