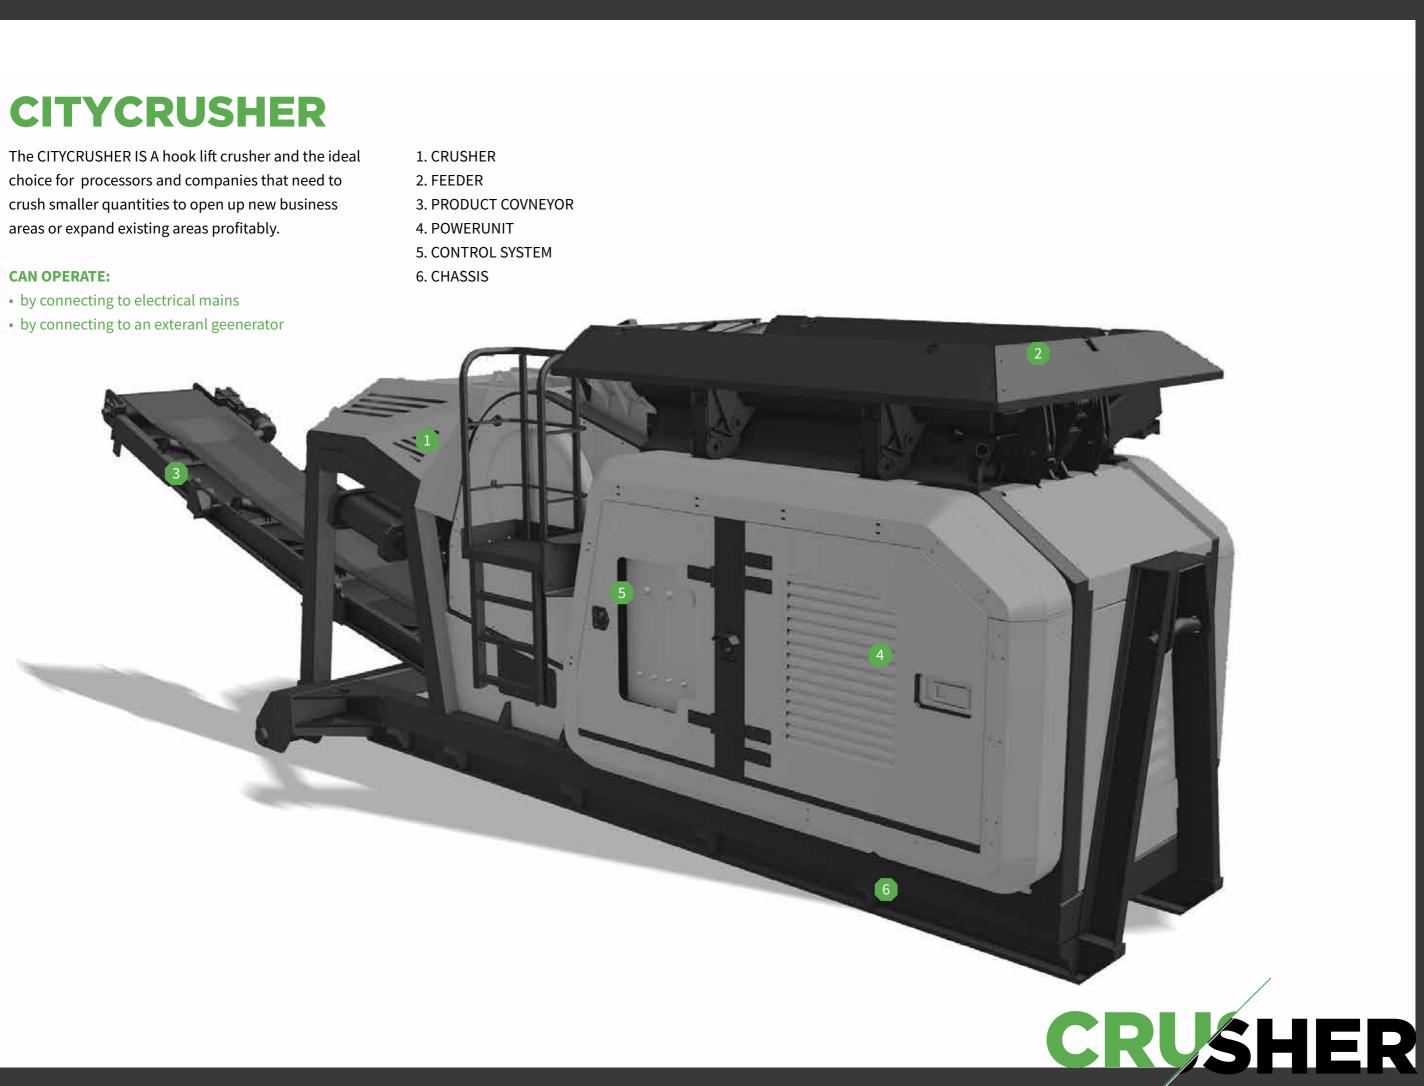

# **TECHNICAL DATA**

## JAW CRUSHER

**Crusher dimension** 680x400mm (27x16")

Jaw adjustment Hydraulically

CSS range 20 to 80mm (3/4" to 3-1/4") FEEDING: LOADING BELT WITH HOPPER

**Length** 2400 mm

Width 1560 mm

**Hopper Capacity** 2,3 m<sup>3</sup>

Loading Height 2690 mm

### POWERUNIT

Power T3 61Kw/83 Hp diesel engine

T4F 52Kw/70 Hp diesel engine

On board generator 24Kw

Consumption 12l/h

**Cylinder** N°4

Cooling Water

PERFORMANCE

Production

Max intel size

**Standard weight** 9500 kgs ( 20,944 lbs

400 mm

## STANDARD MACHINE

Easy 2 use control up to 80tph /90 ustph panel

Jaw level sensor

Ladder to inspect the crusher

~

CITYCRUSHER

### ACCESSORIES

**Overband magnetic Raise and lower** overband magnetic Side dirty conveyor Spraybar Antidustsystem

WWW.KOMPLET.IT