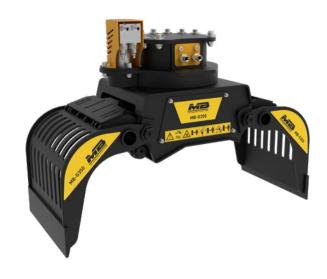

# MB-G350

## **SPECIFICATIONS**

| EQUIPMENT                    | ≥ 1,3 ≤ 2,6 Ton            |
|------------------------------|----------------------------|
| LOAD CAPACITY (CLAWS CLOSED) | 0,03 m <sup>3</sup> / 30 L |
| FLOW DIRECTION               | 5 I/min.                   |
| OIL FLOW (OPEN/CLOSE)        | 15 I/min.                  |
| PRESSURE OF ROTATION         | 150 bar                    |
| PRESSURE (OPEN/CLOSE)        | 200 bar                    |
| WEIGHT                       | 85 kg                      |
| ROTATION                     | 360°                       |
|                              |                            |