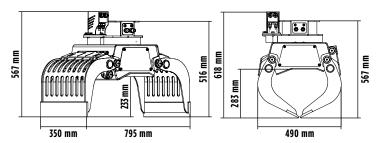

## **SPECIFICATIONS**

| EQUIPMENT                    | ≥ 1,3 ≤ 2,6 Ton            |
|------------------------------|----------------------------|
| LOAD CAPACITY (CLAWS CLOSED) | 0,03 m <sup>3</sup> / 30 L |
| FLOW DIRECTION               | 5 I/min.                   |
| OIL FLOW (OPEN/CLOSE)        | 15 I/min.                  |
| PRESSURE OF ROTATION         | 150 bar                    |
| PRESSURE (OPEN/CLOSE)        | 200 bar                    |
| WEIGHT                       | 85 kg                      |
| ROTATION                     | 360°                       |
|                              |                            |